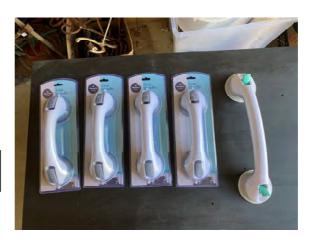

| HOISTS         | 2 |
|----------------|---|
| House Hoist    |   |
| Pool/Spa Hoist |   |
| TOILET AIDS    |   |
| BATHROOM AIDS  |   |
| Bath           | 3 |
| Shower         | 3 |
| BEDROOM AIDS   |   |
|                | 5 |

### **HOISTS**

#### **House Hoist**



#### Inside house:

Birdie Sling Hoist -

Small, Medium and Large wet and dry slings provided.

Link to instruction manual so you can check suitability:

https://www.manualslib.com/manual/1176924/Invacare-Birdie.html

Pool/Spa Hoist



Outside house:

Wymo Pool Sling Hoist -

Small, Medium and Large wet slings provided.

Link to instruction manual so you can check suitability:

http://www.wymo.com.au/anchoredsling-hoist

**TOILET AIDS** 





Mobile Commode

## **BATHROOM AIDS**

## Bath



**Bath Seat** 



Bath Handle



Suction Grips

### Shower



Shower Seats & stools

## **BEDROOM AIDS**



Adjustable Table and Bed Support bars



Bed Risers – Note all beds already have higher legs to accommodate the Birdie Hoist



Bed Pad – Note all beds have mattress protectors but these pads are provided so electric bed can be used as a changing bed

## **WHEELCHAIRS**



A lightweight collapsible wheelchair to assist semi ambulant guests who may wish to make more strenuous day trips.

A hospital wheelchair to use with the spa and bath so you can keep your wheelchair dry