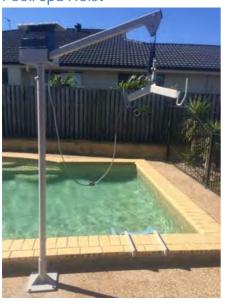

Pool/Spa Hoist

Outside house:

Wymo Pool Sling Hoist -

Small, Medium and Large wet slings provided.

Link to instruction manual so you can check suitability:

http://www.wymo.com.au/anchoredsling-hoist

**TOILET AIDS** 