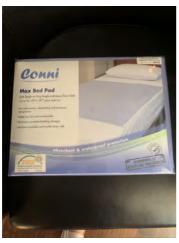

## **BEDROOM AIDS**

Adjustable Table and Bed Support bars

Bed Risers – Note all beds already have higher legs to accommodate the Birdie Hoist

Bed Pad – Note all beds have mattress protectors but these pads are provided so electric bed can be used as a changing bed