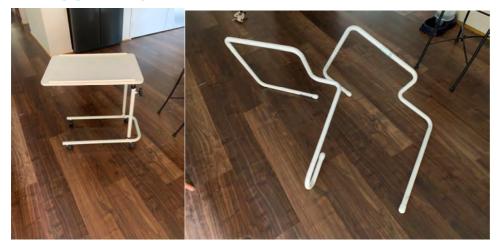

## **BEDROOM AIDS**

Adjustable Table and Bed Support bars

Bed Risers – Note all beds already have higher legs to accommodate the Birdie Hoist

Bed Pad – Note all beds have mattress protectors but these pads are provided so electric bed can be used as a changing bed