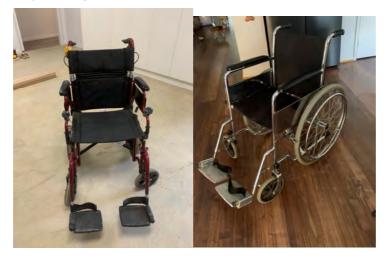

## **WHEELCHAIRS**

A lightweight collapsible wheelchair to assist semi ambulant guests who may wish to make more strenuous day trips.

A hospital wheelchair to use with the spa and bath so you can keep your wheelchair dry