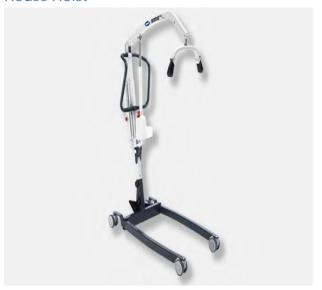

#### **House Hoist**

#### Inside house:

Birdie Sling Hoist -

Small, Medium and Large wet and dry slings provided.

Link to instruction manual so you can check suitability:

https://www.manualslib.com/manual/1176924/Invacare-Birdie.html