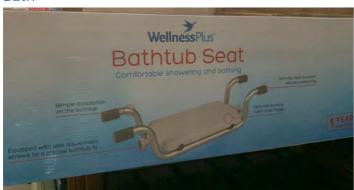

sam@edenhcs.com.au

#### Contents

| HOISTS         | 2 |
|----------------|---|
| House Hoist    |   |
| Pool/Spa Hoist |   |
| TOILET AIDS    |   |
| BATHROOM AIDS  |   |
| Bath           | 3 |
| Shower         | 3 |
| BEDROOM AIDS   |   |
|                | 5 |

### **HOISTS**

#### **House Hoist**



#### Inside house:

Birdie Sling Hoist -

Small, Medium and Large wet and dry slings provided.

Link to instruction manual so you can check suitability:

https://www.manualslib.com/manual/1176924/Invacare-Birdie.html

Pool/Spa Hoist



Outside house:

Wymo Pool Sling Hoist -

Small, Medium and Large wet slings provided.

Link to instruction manual so you can check suitability:

http://www.wymo.com.au/anchoredsling-hoist

**TOILET AIDS** 





Mobile Commode

## **BATHROOM AIDS**

## Bath



**Bath Seat** 



Bath Handle



Suction Grips

### Shower



Shower Seats & stools

## **BEDROOM AIDS**



Adjustable Table and Bed Support bars



Bed Risers – Note all beds already have higher legs to accommodate the Birdie Hoist



Bed Pad – Note all beds have mattress protectors but these pads are provided so electric bed can be used as a changing bed

## **WHEELCHAIRS**



A lightweight collapsible wheelchair to assist semi ambulant guests who may wish to make more strenuous day trips.

A hospital wheelchair to use with the spa and bath so you can keep your wheelchair dry