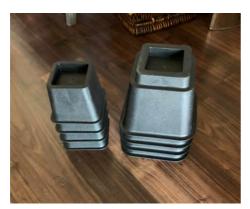

## **BEDROOM AIDS**

Adjustable Table and Bed Support bars

Bed Risers – Note all beds already have higher legs to accommodate the Birdie Hoist

Bed Pad – Note all beds have mattress protectors but these pads are provided so electric bed can be used as a changing bed