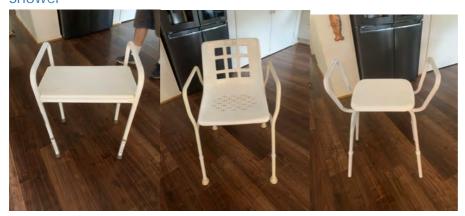

-------------|---|
| House Hoist    |   |
| Pool/Spa Hoist |   |
| TOILET AIDS    |   |
| BATHROOM AIDS  |   |
| Bath           | 3 |
| Shower         | 3 |
| BEDROOM AIDS   |   |
|                | 5 |

### **HOISTS**

#### **House Hoist**



#### Inside house:

Birdie Sling Hoist -

Small, Medium and Large wet and dry slings provided.

Link to instruction manual so you can check suitability:

https://www.manualslib.com/manual/1176924/Invacare-Birdie.html

Pool/Spa Hoist



Outside house:

Wymo Pool Sling Hoist -

Small, Medium and Large wet slings provided.

Link to instruction manual so you can check suitability:

http://www.wymo.com.au/anchoredsling-hoist

**TOILET AIDS** 





Mobile Commode

## **BATHROOM AIDS**

## Bath



**Bath Seat** 



Bath Handle



Suction Grips

### Shower



Shower Seats & stools

## **BEDROOM AIDS**



Adjustable Table and Bed Support bars



Bed Risers – Note all beds already have higher legs to accommodate the Birdie Hoist



Bed Pad – Note all beds have mattress protectors but these pads are provided so electric bed can be used as a changing bed

## **WHEELCHAIRS**



A lightweight collapsible wheelchair to assist semi ambulant guests who may wish to make more strenuous day trips.

A hospital wheelchair to use with the spa and bath so you can keep your wheelchair dry